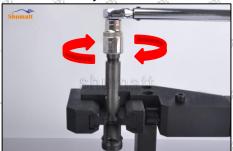

ozzle Needle Valve

Mob/Whatsapp: +86 13410541523 Tel: +8675523215133

Email: <u>ruby@shumatt.com</u> Website: <u>www.shumatt.com</u>



Use a measuring tool to measure whether the stroke of the nozzle needle valve is within the range (15-45um) specified in the injector maintenance manual. If not, adjust the stroke of the nozzle to adjust the gasket.



If the value is greater than normal, thicken the gasket for oil-nozzle needle valve lift adjustment; if the value is less than normal, reduce the gasket for oil-nozzle needle valve lift adjustment

#### 2.4. DLLA145P1024 Injector Nozzle's Installation

(1) Tightening torque of injector nozzle

The torque lever and tightening moment specified in the injector maintenance manual must be installed when the injector nozzle is installed. (50Nm)



 $oldsymbol{\mathbb{A}}$  The tightening torque of the nozzle cap must be installed in accordance with the tightening torque specified in the injector maintenance manual

#### 2.5. DLLA145P1024 Injector Nozzle Testing After Maintenance

(1) After installation, it needs to be tested on the test bench.



The correct injector type should be selected for testing

(2) . The test results need to be ensured that the following items are within the standard data range of the test stand.

#### LEAK TEST: Test whether sealing test is up to standard or not

In this step, no injector collector should be installed at the nozzle during the test so as to observe whether the nozzle is dripping oil, meanwhile observe that all joints are no oil leaking.

The static oil return of the test should not exceed