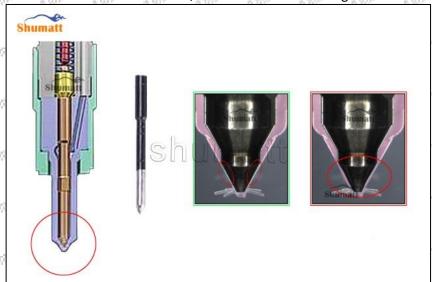

to make the stains, dust, rust-proof oil oxides, paraffin base, naphthenic base, intermediate base, salt, lead naphthenate, zinc naphthenate, sodium petroleum sulfonate, barium petroleum sulfonate, calcium petroleum sulfonate, tallow diamine trioleate, rosinamine on the surface of the injector nozzle fall off
- (2) Use compressed air to clean the cleaning fluid attached to the surface of the injector nozzle after cleaning, and clean it up to the standard of use.

#### 2.2. DLLA145P1024 Injector Nozzle Inspection.

(1) Check whether there is deformation, cracking, thread damage, quenching, leakage and rust in the guide sleeve, spring, gasket and tight cap of the nozzle. The tight cap of the nozzle must be replaced after being disassembled for more than 5 times, as shown in the following.



- (2) Replace the tight cap of the nozzle and the copper gasket of the injector nozzle
- (3) Check whether the gap between the nozzle needle and the nozzle shell is within the standard range and whether it reaches the standard for use
- All parts should be examined for wear under a microscope at least 20 times larger
- ▲ Nozzle tight cap deformation, cracking, thread damage, quenching, leakage, will lead to black smoke vehicle cap, fuel injector damage.
- Injector opening pressure greater than or less than the specified range may cause injector damage.
- A Failure to replace wearing parts in time during maintenance may lead to fuel injector damage.

#### 2.3. DLLA145P1024 Injector Nozzle Test Measurement

(1) Nozzle opening pressure test

Test whether the opening pressure range of the no