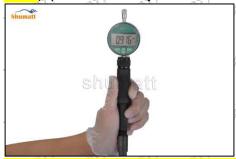

Nozzle opening pressure test

Test whether the opening pressure range of the nozzle is within the range specified in the injector maintenance manual (to be verified), if not within the normal range, adjust the nozzle spring to adjust the gasket

- If the value is greater than normal, reduce the oil nozzle spring adjusting gasket; if the value is less than normal, increase the oil nozzle spring adjusting gasket.
  - (2) Stroke Measurement of Nozzle Needle Valve

Mob/Whatsapp: +86 13410541523 Tel: +8675523215133

Email: <u>ruby@shumatt.com</u> Website: <u>www.shumatt.com</u>



Use a measuring tool to measure whether the stroke of the nozzle needle valve is within the range (15-45um) specified in the injector maintenance manual. If not, adjust the stroke of the nozzle to adjust the gasket.



If the value is greater than normal, thicken the gasket for oil-nozzle needle valve lift adjustment; if the value is less than normal, reduce the gasket for oil-nozzle needle valve lift adjustment

#### 2.4. DLLA145P1024 Injector Nozzle's Installation

(1) Tightening torque of injector nozzle

The torque lever and tightening moment specified in the injector maintenance manual must be installed when the injector nozzle is installed. (50Nm)



 $oldsymbol{\mathbb{A}}$  The tightening torque of the nozzle cap must be installed in accordance with the tightening torque specified in the injector maintenance manual

#### 2.5. DLLA145P1024 Injector Nozzle Testing After Maintenance

(1) After installation, it needs to be tested on the test bench.



The correct injector type should be selected fo